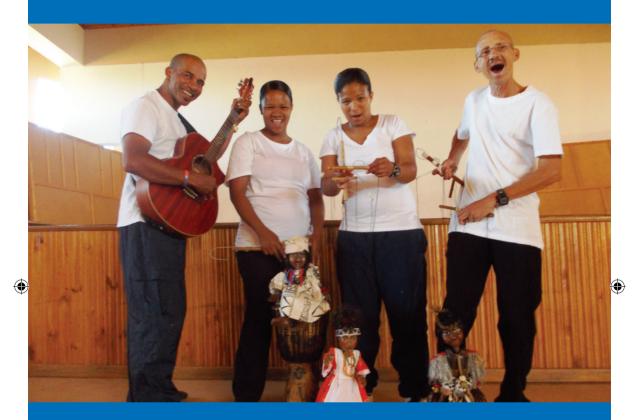

## Street Theatre comes to town!

## The Transnet Phelophepa Healthcare Train team has some fun and excitement lined up for you.

Look out for plays at the Newcastle station and around town from **Monday 1st to Friday 5th of July 2013.** These shows will take place at different venues in town, at various times throughout the day.

Come be entertained and educated!