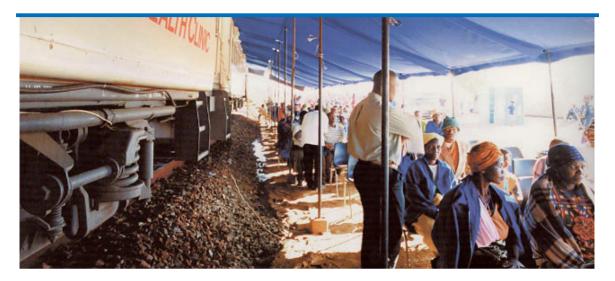

## The Transnet Phelophepa Health Care Train

Join the Transnet Phelophepa Health Care Train at Newcastle station for all your medical and health care needs, including check-ups, medication and tests.

The Transnet Phelophepa Health Care Train, in partnership with Roche and the Department of Health, will be offering free health information and education, as well as screenings for the following conditions:

- Diabetes
- Breast cancer
- Prostate cancer
- Cervical cancer

Date: 8-12 July 2013 Venue: Newcastle station